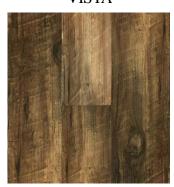

## Moroccan Coast – Waterproof Engineered Flooring

| Size        | 7-1/4" x 48"<br>12" x 24"* | Thickness  | 7.5mm           | <b>Residential Warranty</b> | Lifetime |
|-------------|----------------------------|------------|-----------------|-----------------------------|----------|
| SF/Box      | 32.62 - 27.99*             | Weight/Box | 52 lbs –<br>46* | Boxes/Pallet                | 40 - 42* |
| SF/Pallet   | 1,304.80<br>1,175.58*      | Edge       | Beveled         | Aluminum Oxide              | Yes      |
| Finish Type | Polyurethane               | UV Cured   | Yes             | Locking System              | Licensed |



**OCEAN SPRAY\*** 



PEBBLE BEACH\*



SEA GLASS



GREY MIST



**RIVER RUSH** 

HARBOR LIGHTS



LIGHTHOUSE

BOARDWALK



VISTA



SHORELINE



DRIFTAWAY

LAKEVIEW

www.thecoastaldisplay.com