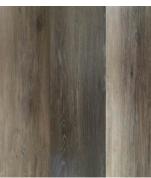

## Moroccan Coast – Waterproof Engineered Flooring

| Size        | 7-1/4" x 48"<br>12" x 24"* | Thickness  | 7.5mm           | <b>Residential Warranty</b> | Lifetime |
|-------------|----------------------------|------------|-----------------|-----------------------------|----------|
| SF/Box      | 32.62 - 27.99*             | Weight/Box | 52 lbs –<br>46* | Boxes/Pallet                | 40 - 42* |
| SF/Pallet   | 1,304.80<br>1,175.58*      | Edge       | Beveled         | Aluminum Oxide              | Yes      |
| Finish Type | Polyurethane               | UV Cured   | Yes             | Locking System              | Licensed |



**OCEAN SPRAY\*** 



PEBBLE BEACH\*



SEA GLASS



GREY MIST



**RIVER RUSH** 

HARBOR LIGHTS



LIGHTHOUSE

BOARDWALK



VISTA



SHORELINE



DRIFTAWAY

LAKEVIEW

www.thecoastaldisplay.com