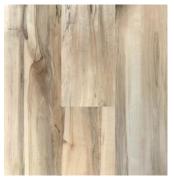

## Moroccan Coast – Waterproof Engineered Flooring

| Size        | 7-1/4" x 48"<br>12" x 24"* | Thickness  | 7.5mm           | <b>Residential Warranty</b> | Lifetime |
|-------------|----------------------------|------------|-----------------|-----------------------------|----------|
| SF/Box      | 32.62 - 27.99*             | Weight/Box | 52 lbs –<br>46* | Boxes/Pallet                | 40 - 42* |
| SF/Pallet   | 1,304.80<br>1,175.58*      | Edge       | Beveled         | Aluminum Oxide              | Yes      |
| Finish Type | Polyurethane               | UV Cured   | Yes             | Locking System              | Licensed |



**OCEAN SPRAY\*** 



PEBBLE BEACH\*



SEA GLASS



GREY MIST



**RIVER RUSH** 

HARBOR LIGHTS



LIGHTHOUSE

BOARDWALK



VISTA



SHORELINE



DRIFTAWAY

LAKEVIEW

www.thecoastaldisplay.com