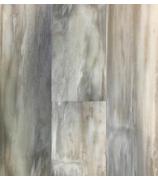

## Moroccan Coast – Waterproof Engineered Flooring

| Size        | 7-1/4" x 48"<br>12" x 24"* | Thickness  | 7.5mm           | <b>Residential Warranty</b> | Lifetime |
|-------------|----------------------------|------------|-----------------|-----------------------------|----------|
| SF/Box      | 32.62 - 27.99*             | Weight/Box | 52 lbs –<br>46* | Boxes/Pallet                | 40 - 42* |
| SF/Pallet   | 1,304.80<br>1,175.58*      | Edge       | Beveled         | Aluminum Oxide              | Yes      |
| Finish Type | Polyurethane               | UV Cured   | Yes             | Locking System              | Licensed |



**OCEAN SPRAY\*** 



PEBBLE BEACH\*



SEA GLASS



GREY MIST



**RIVER RUSH** 

HARBOR LIGHTS



LIGHTHOUSE

BOARDWALK



VISTA



SHORELINE



DRIFTAWAY

LAKEVIEW

www.thecoastaldisplay.com